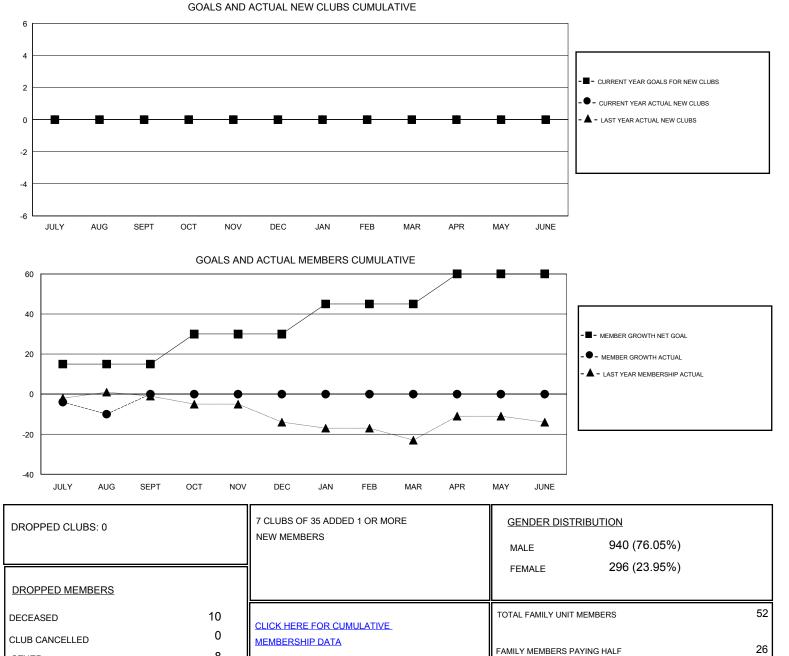

## District 202 J

Results as of: 8/31/2019

| GMT:                           | LOCATION NEW ZEALAND |           |               |                       |                           |                         | GMT CA                                             |
|--------------------------------|----------------------|-----------|---------------|-----------------------|---------------------------|-------------------------|----------------------------------------------------|
| Clubs<br>RESULTS FOR 2019-2020 |                      |           |               | Members               |                           |                         |                                                    |
|                                |                      |           |               | RESULTS FOR 2019-2020 |                           |                         |                                                    |
| QUARTER                        | NEW CLUB GOAL        | NEW CLUBS | DROPPED CLUBS | QUARTER               | MEMBER GROWTH NET<br>GOAL | MEMBER GROWTH<br>ACTUAL | DROPPED<br>MEMBERS ACTUAL<br>(including transfers) |
| JULY/AUG/SEPT                  | 0                    | 0         | 0             | JULY/AUG/SEPT         | 15                        | 10                      | 18                                                 |
| OCT/NOV/DEC                    | 0                    | 0         | 0             | OCT/NOV/DEC           | 15                        | 0                       | 0                                                  |
| JAN/FEB/MAR                    | 0                    | 0         | 0             | JAN/FEB/MAR           | 15                        | 0                       | 0                                                  |
| APR/MAY/JUNE                   | 0                    | 0         | 0             | APR/MAY/JUNE          | 15                        | 0                       | 0                                                  |